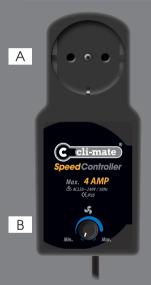

## Technical data

Power supply : 1-fase 220/230V - 50Hz

Protection class : IP20

Measures of the device : 55 x 40 x 135 mm

A = Inlet for fan/s

B = Set the desired speed of the fan/s

**NOTE: NEVER** surpass the maximum charge recommended! (AC motors)