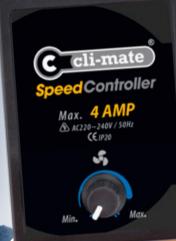

## FAN CONTROLLER AND DESIRED FAN SPEED

## **Automatic - Professional**

- Adjust the fan/s speed according to your choice
- It comes with a dimmer to set the desired speed of your fan/s.
- Up to 4 AMP
- Really easy to use, it only has one knob

Easy and simple to use

It only has one knob