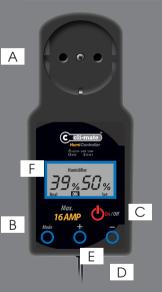

- A = Inlet for humidifier/dehumidifier
- B = Choose the mode (Humidifier/ Dehumidifier)
- C = ON/OFF switch
- D = Humidity sensor
- E =Increase/decrease keys
- F = Digital screen

NOTE: **NEVER** surpass the maximum charge recommended! (AC motors)