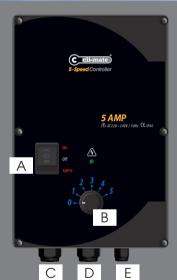

## Technical data

Power supply : 1 phase 220/240V – 50 Hz

Switching differential : 6 positions (5 speeds)

Protection class : IP44

Measures : 230 x 150 x 80 mm

A = ON/OFF/100%

B = Select the fan speed

C = Fan/s

D = Gas valve

E = Power supply

NOTE: **NEVER** surpass the maximum charge recommended! (AC motors)

The design and the writing of this leaflet have been realized with the most thorough accuracy. We do not take responsibility for printing or typing mistakes.